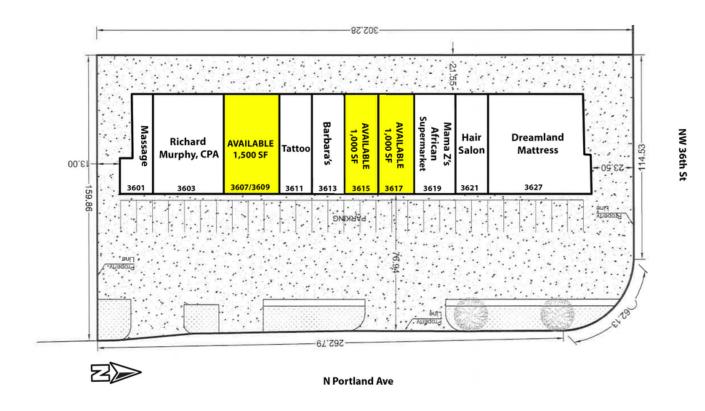

## RETAIL SPACE NOW AVAILABLE

**Available SF:** 750 SF-1,000 SF-1,500 SF-2,000 SF

**Lease Rate - Suites 3607/3609:** \$1,400.00 per month **Suites 3615/3617:** \$1,800.00 per month

Suites 3013/3017: \$1,800.00 |

Suites 3607/3609 Can Be Divided Suites 3615/3617 Can Be Divided

 Suite 3607 - \$700.00 Per Month
 750 SF

 Suite 3609 - \$700.00 Per Month
 750 SF

 Suite 3615 - \$900.00 Per Month
 1,000 SF

 Suite 3617 - \$900.00 Per Month
 1,000 SF

**Lot Size:** 0.97 Acres

Building Size: 12,800 SF

Sub Market: Northwest

Well located strip center on the southwest corner of NW 36th St & N Portland Ave, just west of I-44.

Tenants include Richard Murphy CPA, Dreamland Sleep Center, Impressions Salon, Professional TV Repair, Mama Z's African Supermarket, Barbara's Apparel and others.