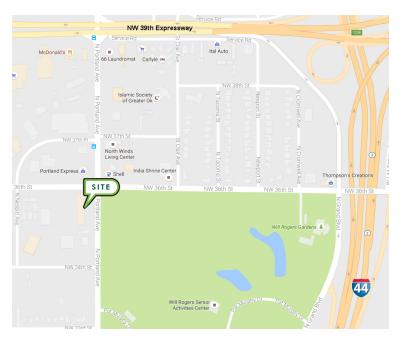

**Lot Size:** 0.97 Acres

Building Size: 12,800 SF

Sub Market: Northwest

Well located strip center on the southwest corner of NW 36th St & N Portland Ave, just west of I-44.

Tenants include Richard Murphy CPA, Dreamland Sleep Center, Impressions Salon, Professional TV Repair, Mama Z's African Supermarket, Barbara's Apparel and others.

Nearby tenants include McDonalds, Carl's Jr, AAA Insurance & Travel and SuperCuts.

091317

FOR MORE INFORMATION, CONTACT