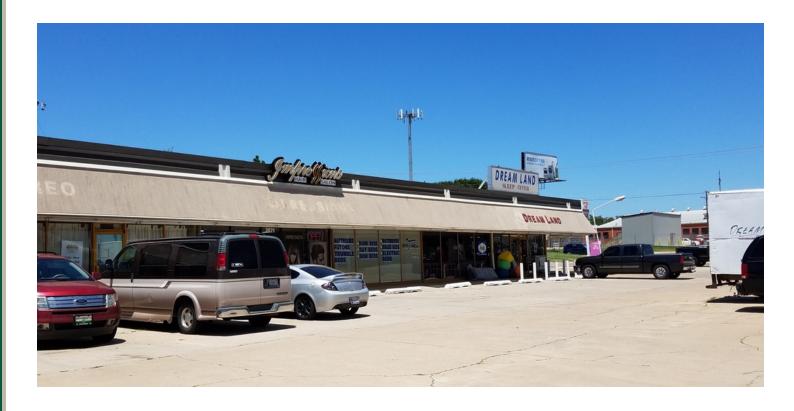

## 36th & Portland Center

3601-3627 N Portland Ave, Oklahoma City, OK 73112

**Lot Size:** 0.97 Acres

Building Size: 12,800 SF

Sub Market: Northwest

Well located strip center on the southwest corner of NW 36th St & N Portland Ave, just west of I-44.

Tenants include Richard Murphy CPA, Dreamland Sleep Center, Impressions Salon, Professional TV Repair, Mama Z's African Supermarket, Barbara's Apparel and others.